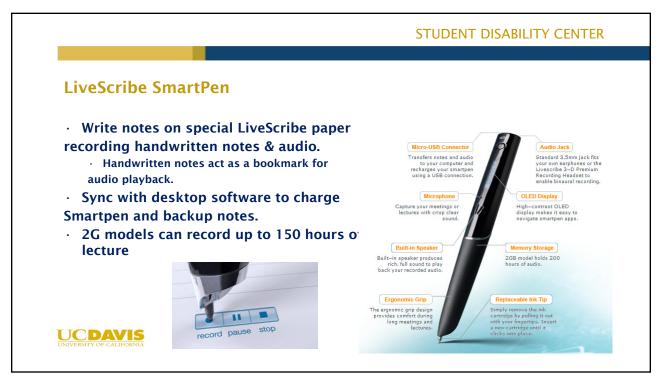

| pdf - Tagged PDF (image over text)<br>xls - Microsoft Excel       |
|                                              | Outcomes Ø                       |                                                                       | xlsx - Microsoft Excel<br>csv - Comma separated                   |
|                                              | Collaborations Ø                 |                                                                       | txt - Windows text<br>htm - HTML                                  |
|                                              | Conferences Ø                    |                                                                       |                                                                   |







|             |                                               |           |          |            |                                                                        | ( |
|-------------|-----------------------------------------------|-----------|----------|------------|------------------------------------------------------------------------|---|
|             |                                               |           |          |            |                                                                        |   |
| Home        | All Projects # Stored Time-Likel              | 0e. * (+) |          |            |                                                                        | Ð |
| • 🖸 🔹       |                                               |           |          | C