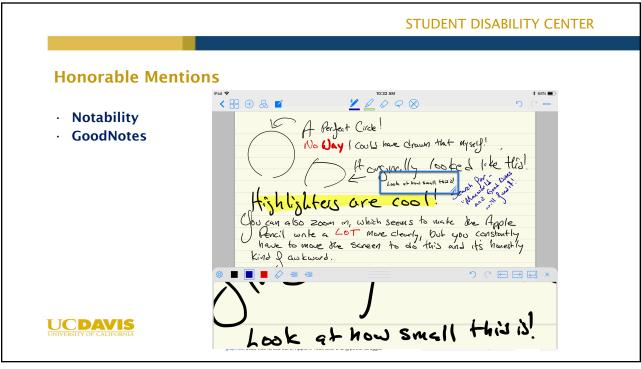

| G Extract text this side                                               |   |
| CINELL 3    |                                               |           |          |            | Copy all test and images                                               |   |
| (SCALEROLE) |                                               |           |          |            |                                                                        |   |
| - OCKIDBLE  |                                               |           |          |            |                                                                        |   |
| K I         |                                               |           |          |            |                                                                        |   |













# <section-header><section-header><section-header><section-header><section-header><list-item><list-item><list-item><list-item><list-item><list-item><list-item><list-item><list-item>



| Box.com |                                                                 |                                                                                     |
|---------|-----------------------------------------------------------------|-------------------------------------------------------------------------------------|
|         | ailable for personal computer<br>ilable, but requires iOS 12.0+ | © box                                                                               |
|         | > 🔜 Box                                                         | Hello1<br>Start byzing to search for al