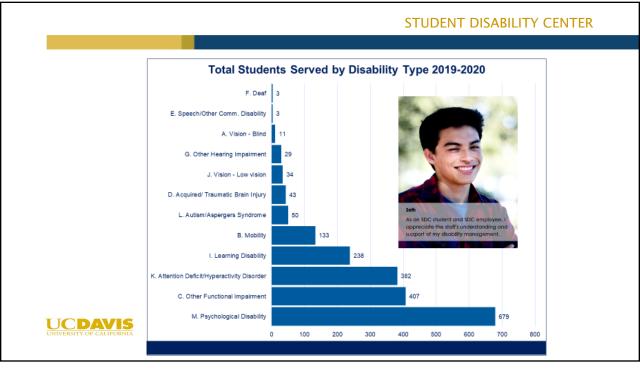

### STUDENT DISABILITY CENTER

## **SDC Purpose** • Facilitate equal opportunity and full participation in UCD programs, services, and activities · Students · Provide guidance and support to students · Evaluate accommodationrequests, extend services Faculty/Community Partners Serve as an informational and consultation resource · Protext academic rigor and technical standards Institution · Create a welcoming office and community • Ensure that the University meets legal obligations Jarrod, 2021 UCDAVIS







## STUDENT DISABILITY CENTER

## <text><list-item><list-item><list-item><list-item><table-container>



## STUDENT DISABILITY CENTER

## **Tips for Instructors**

- Students may not realize that they qualify for services through the SDC
- Students may become eligible for services at any point during the academic year
- Assume that students will use all of the services outlined in their Letter of Accommodation
- Students may require accommodation services beyond the classroom such as when working with Housing, Advising, Tutoring Services, OSSJA, ...
   UCDAVIS



Daniel Hernandez, Ph.D. Radiation Oncology













 Student display="block-space-space-space-space-space-space-space-space-space-space-space-space-space-space-space-space-space-space-space-space-space-space-space-space-space